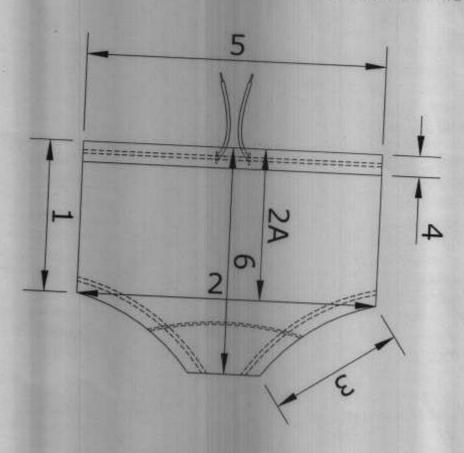

| Front Rise-Back Rise | 51  | 53                                    | 55     | 1 31    | 1     |          |

ANNEX D TO PN SPECIFICATION NO.12/2021 PROMULGATION DATE 23 SEP 21



1382

| 6  | Front Rise-Back Rise |
|----|----------------------|
| 5  | Waist Releved        |
| 4  | Waist Band Height    |
| 3  | Bottom               |
| 2A | Hip measure Point    |
| 2  | Hip Width            |
| 1  | Side Length          |
| D  | OITD KARACHI         |

TITLE:-

## SLIP SWIMMING

| DWG NO: TD-2575/2021 |    |               | DIMENSION: INCHES |                      |  |
|----------------------|----|---------------|-------------------|----------------------|--|
| DATE: 2              |    | -03-2021      | SCAL              |                      |  |
| DRAWN                | BY | CHECKE        | D BY              | APPROVED BY          |  |
| H D/M<br>M.ASGHAR    | L  | T<br>ANA KANY | WAT               | LT,CDR<br>M. SHAHZAD |  |

NOTE:-

FOR FURTHER DETAILS SEE S